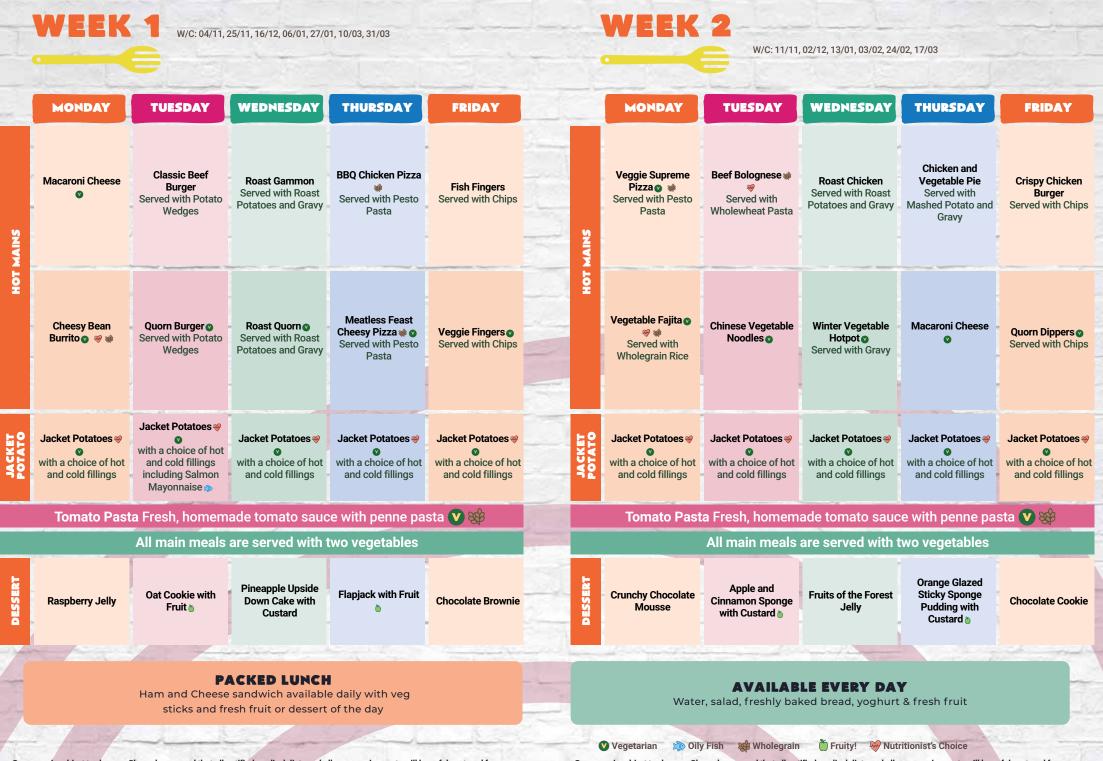

## THREE WEEK MENU AUTUMN/WINTER 2024

Our new menu chosen by parents and children – Your favourites available every day

Our menu is subject to change. Please be assured that all notified medical diets and allergy requirements will be safely catered for.