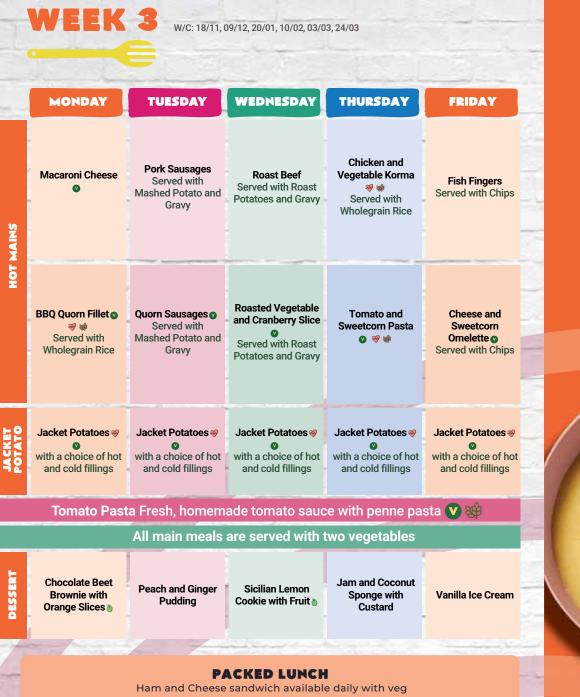

## THREE WEEK MENU AUTUMN/WINTER 2024

Our new menu chosen by parents and children – Your favourites available every day

Our menu is subject to change. Please be assured that all notified medical diets and allergy requirements will be safely catered for.